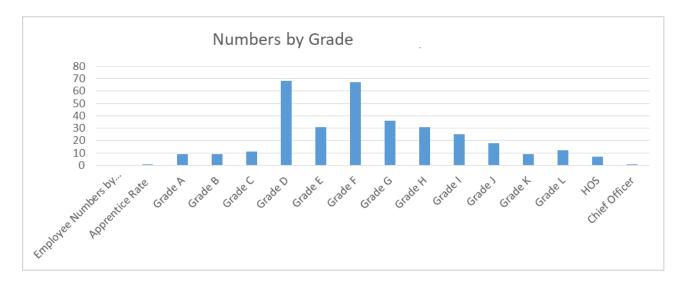

The graph below shows the relationship numbers of staff on the different pay grades within LDC:

The current pay levels within LDC define the multiple between:

- the lowest paid (full time equivalent) employee and the Chief Executive ratio is 1 to 6.56
- the lowest paid employee and median average chief officer is 1 to 3.66.
- the median average full time equivalent earnings and the Chief Executive is 1 to 4.64,
- the median average full time equivalent earnings and median average chief officer is 1 to 2.71